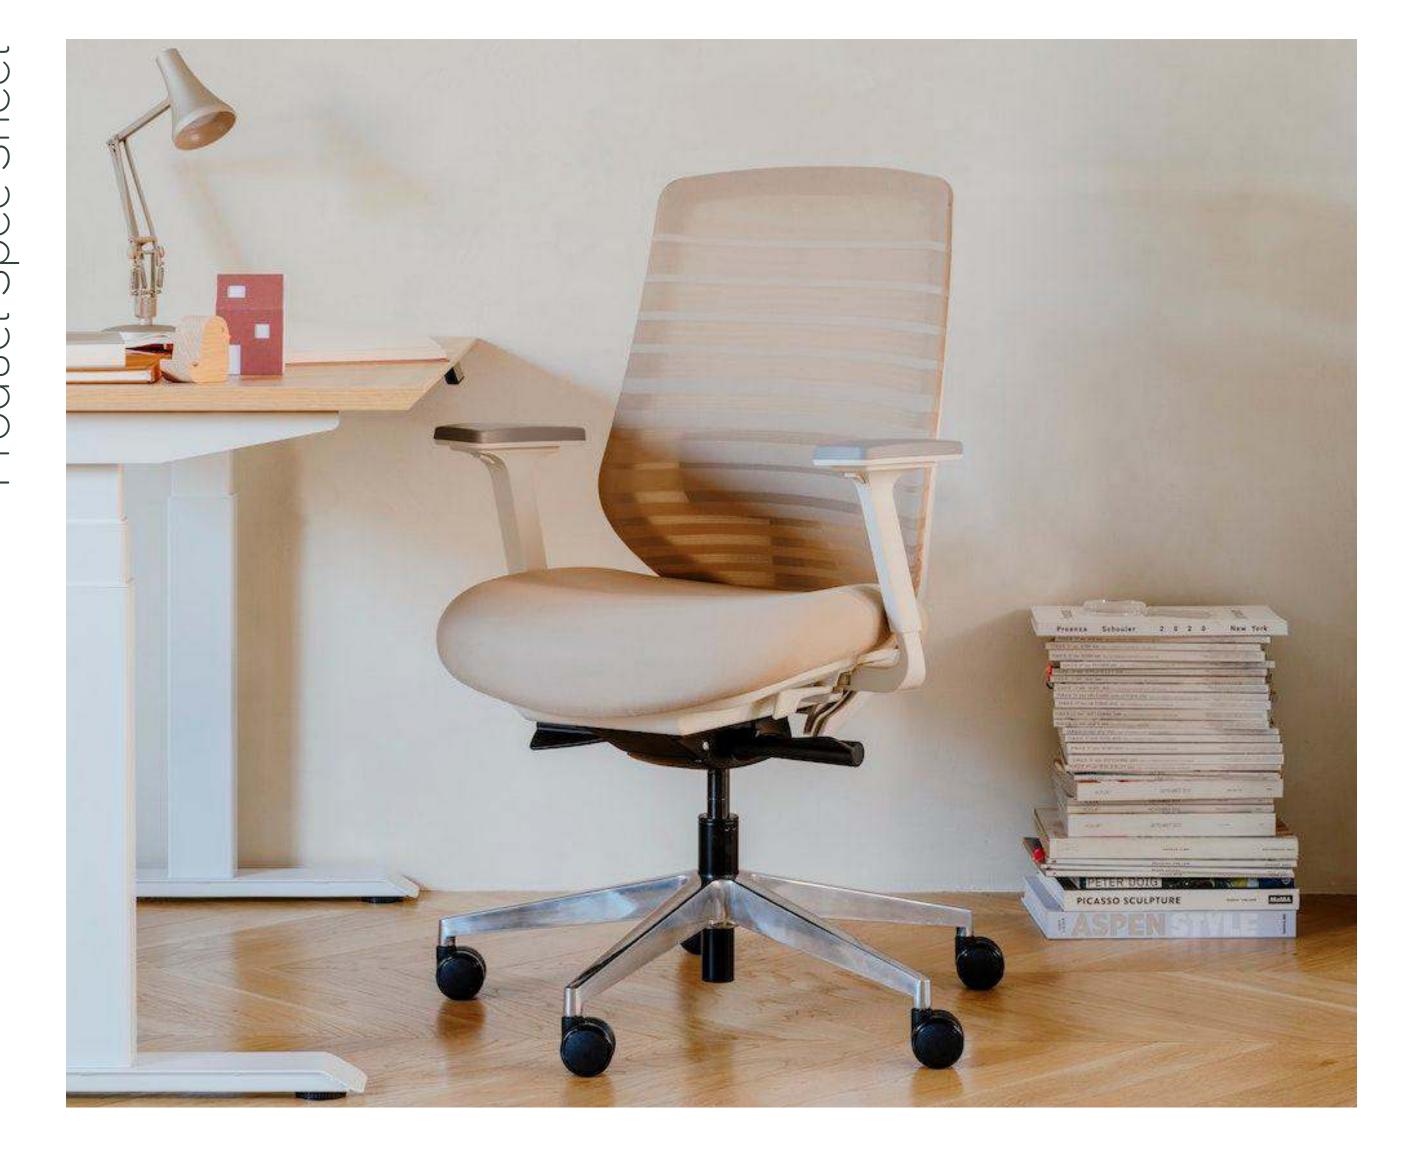

# Ergonomic Chair

#### **OVERVIEW**

Designed for support and adaptability, the Ergonomic Chair puts you at the center of work. Its lumbar support encourages a healthy posture while its industry-leading eight points of adjustment allow for anyone to find their fit. Wrapped in a breathable backrest that keeps you cool throughout the day, the Ergonomic Chair adds a minimalist, modern touch whether you're in the home or open office. Certified Greenguard Gold for low VOC emissions.