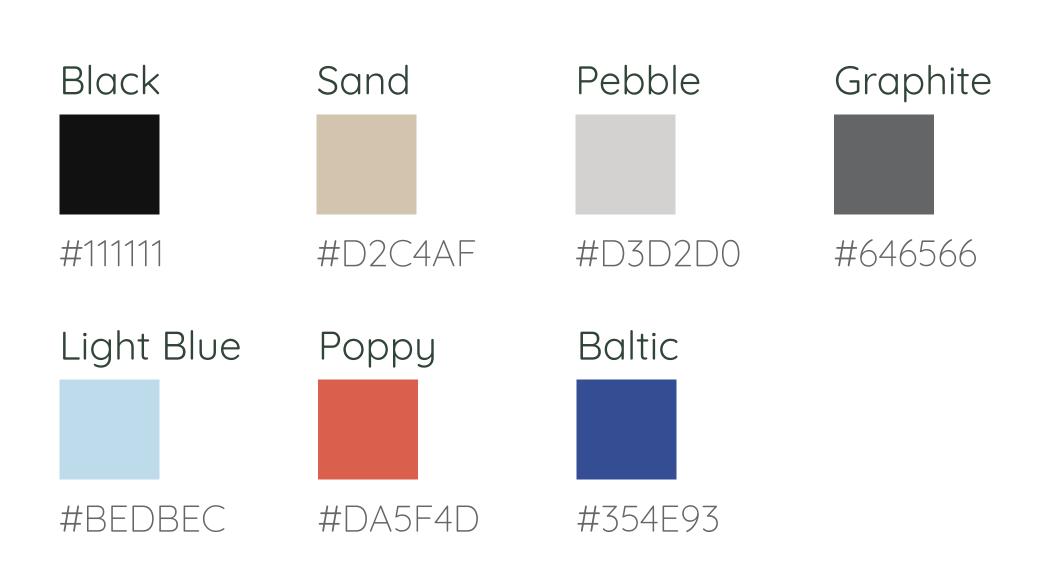

eturns-and-warranty.

# CLEANING AND CARE

Base and frame: use a gentle, non-ammonia cleaning product to shine and remove scuffs.

**Seat:** use a furniture spot-cleaner to remove any stains from your chair. Avoid bleach and waterbased cleaning products to prevent discoloration.

# Branch

# Ergonomic Chair

#### **OVERVIEW**

Designed for support and adaptability, the Ergonomic Chair puts you at the center of work. Its lumbar support encourages a healthy posture while its industry-leading eight points of adjustment allow for anyone to find their fit. Wrapped in a breathable backrest that keeps you cool throughout the day, the Ergonomic Chair adds a minimalist, modern touch whether you're in the home or open office. Certified Greenguard Gold for low VOC emissions.

#### **FABRIC COLORS**



### FRAME COLORS





# SPECIFICATIONS

Chair height: 38"-42" Tilt range: 20°

Seat height: 17"-21" Max capacity: 275 lbs

Seat depth: 18"-22" Assembled weight: 35 lbs

#### OPTIONAL ADD ONS



#### Headrest

Adjustable mesh headrest, ideal for sitters who alternate between reclining and upright posture.