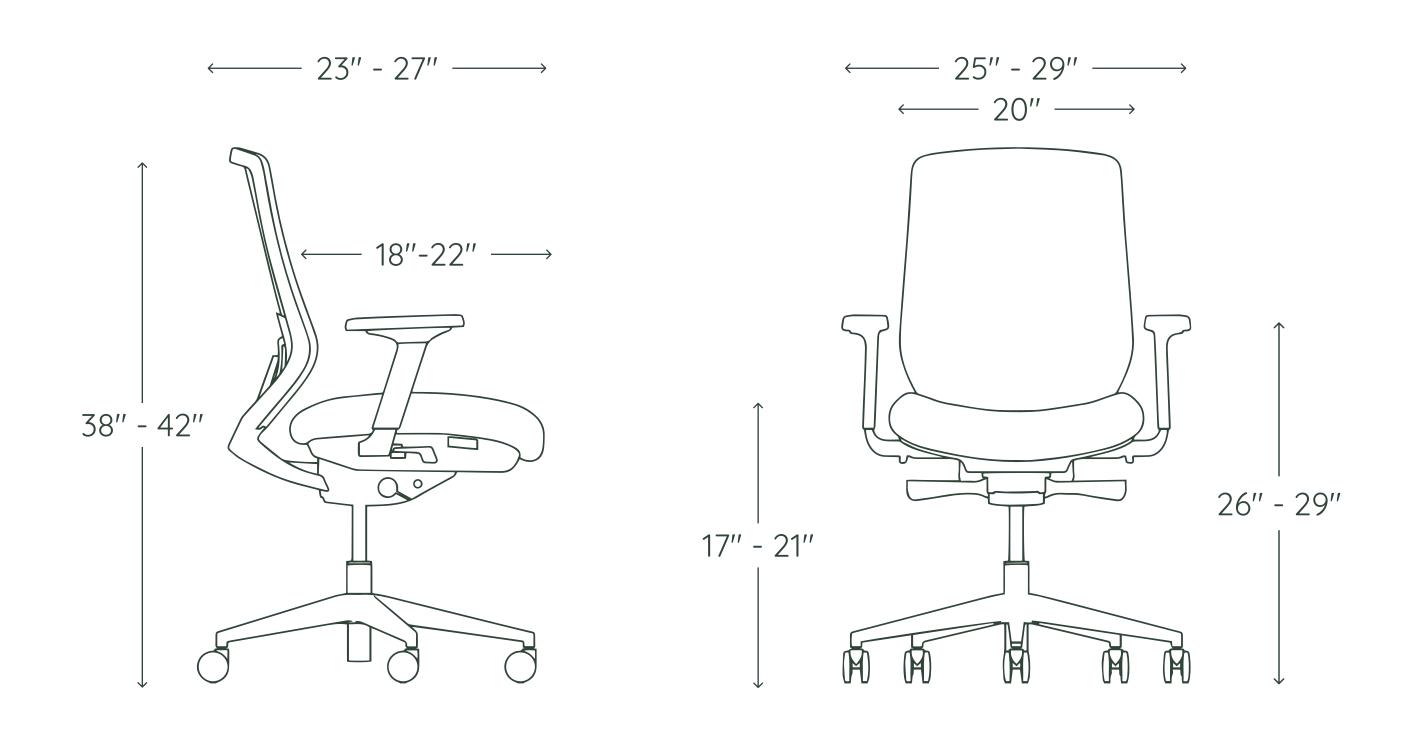

# SPECIFICATIONS

Chair height: 38"-42" Tilt range: 20°

Seat height: 17"-21" Max capacity: 275 lbs

Seat depth: 18"-22" Assembled weight: 35 lbs